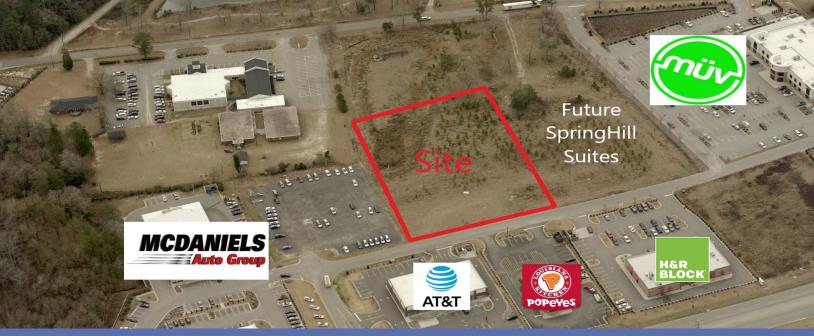

#### **Overview**

Development lot adjacent to future Springhill Suites located between Killian Road and W. Killian Road. High traffic, high visibility retail corridor approximately ½ mile from I-77. This site will have storm water detention already in place. Other businesses nearby include Müv Fitness, McDaniel's Automotive Group, and Popeyes.